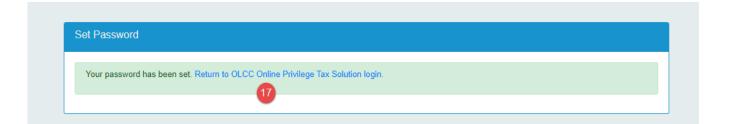

STEP 17

Click on Return to OLCC Online Privilege Tax Solution login

STEP 18

Enter your Email Address (UserID), Password and then click the Login button