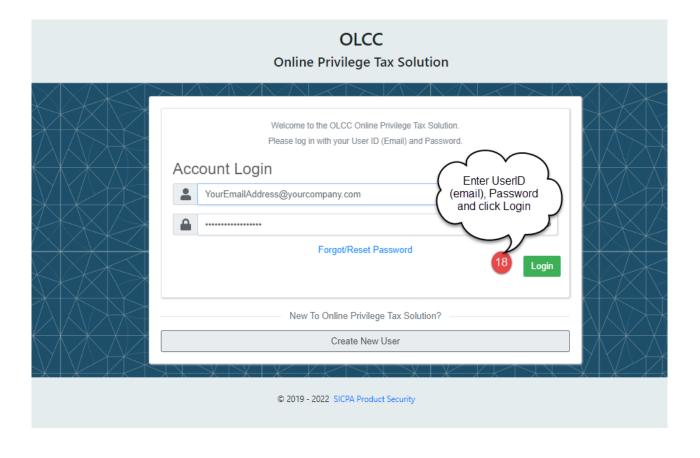

STEP 17

Click on Return to OLCC Online Privilege Tax Solution login

STEP 18

Enter your Email Address (UserID), Password and then click the Login button