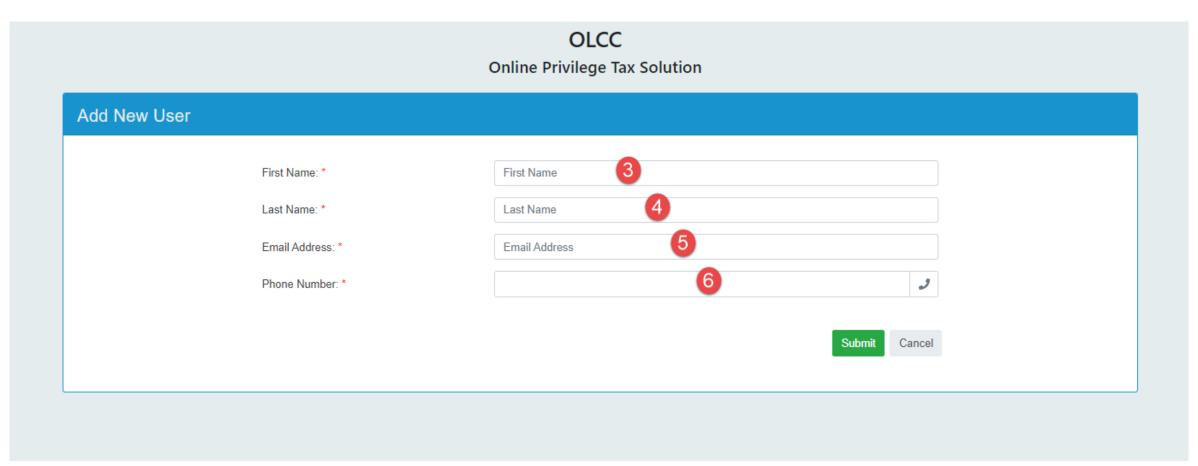

STEP 1

**Go to Oregon Privilege Tax System** 

https://or.setsonline.com

STEP 2

**Click on Create New User** 

STEP 3

Type your first name

STEP 4

Type your last name

STEP 5

Type your email address

STEP 6

Type your phone number

STEP 7
Click on Submit

STEP 8
Click on Back To Login

STEP 9