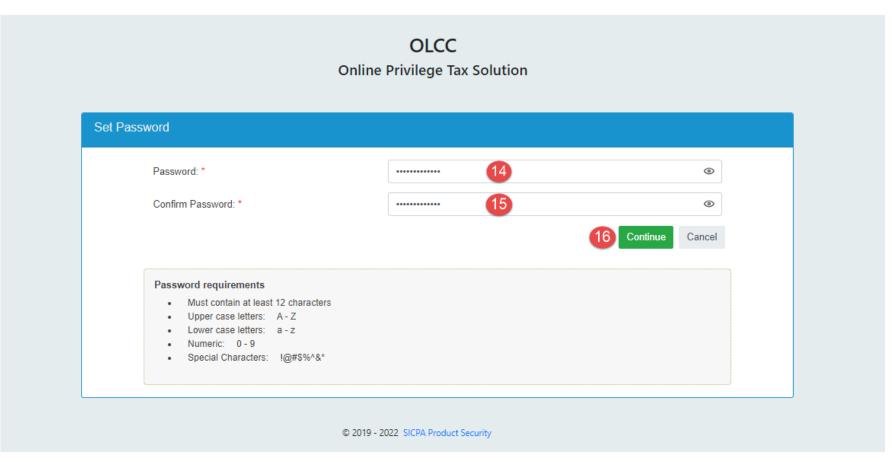

STEP 14

#### Set up your password

Enter your password in the first box – be sure to follow the requirements for passwords shown on the screen.

STEP 15

Re-enter your password to confirm

STEP 16

Click on Continue to save your password