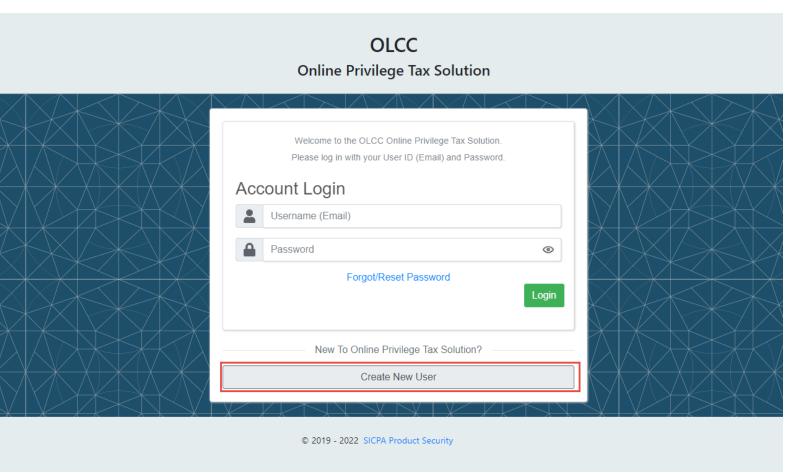

STEP 1

**Go to Oregon Privilege Tax System** 

https://or.setsonline.com

STEP 2

**Click on Create New User** 

STEP 3

Type your first name

STEP 4