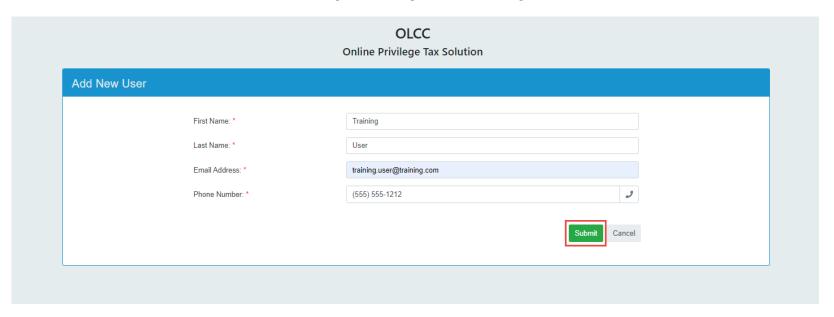

Type your last name

STEP 5

Type your email address

STEP 6

Type your phone number

STEP 7
Click on Submit

STEP 8
Click on Back To Login

STEP 9