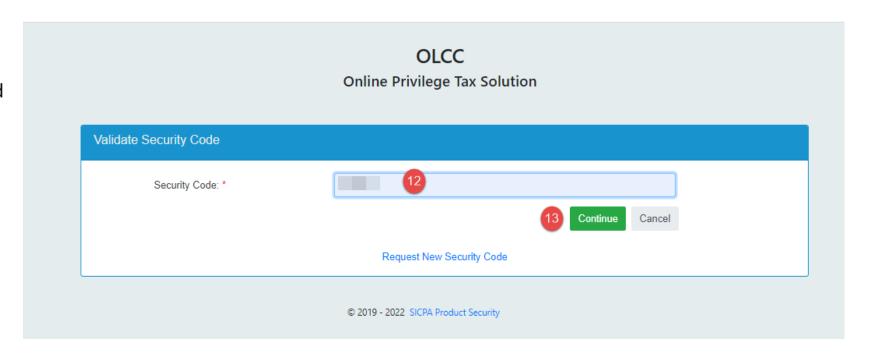

#### STEP 12

#### **Enter the Security Code**

In the Security Code field right click and Paste the value you copied, or if you have it written down type in the value. IT IS Case Sensitive.

STEP 13

**Click on Continue** 