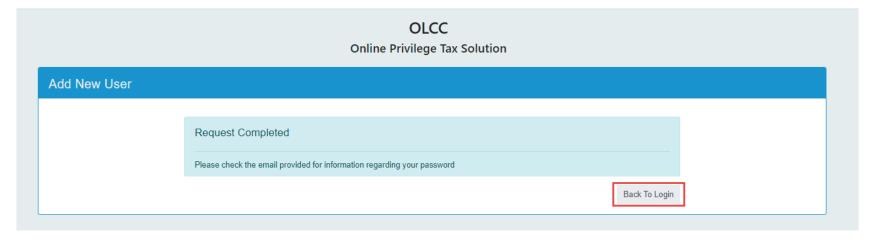

Type your last name

STEP 5

Type your email address

STEP 6

Type your phone number

STEP 7
Click on Submit

STEP 8
Click on Back To Login

STEP 9