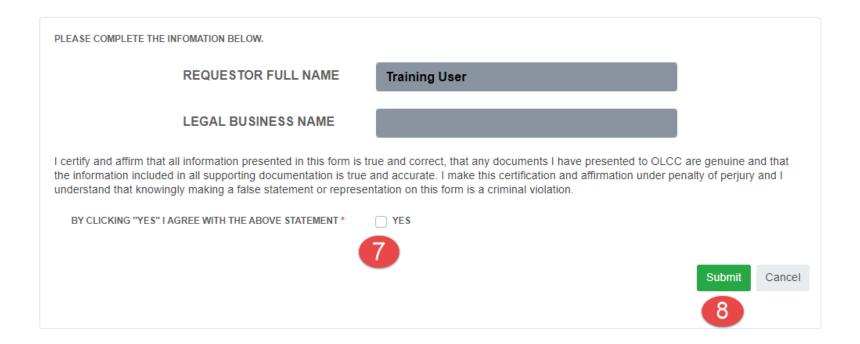

IMPORTANT NOTE: Please do not set up more than one account unless you own or file tax returns for more than one company

**STEP 7/8** 

#### Certification

The gray boxes will contain your information and cannot be modified. Click the "Yes" checkbox and then Press the Submit button to create your account.

CERTIFICATION

IMPORTANT NOTE: Please do not set up more than one account unless you own or file tax returns for more than one company