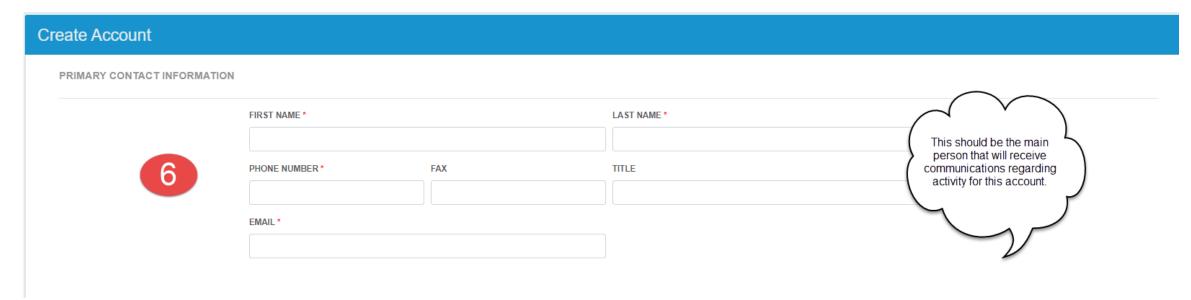

#### **Enter the Primary Contact for the Account**

This should be the person responsible for the account. This person would be the recipient of most communications and/or notifications regarding the account.