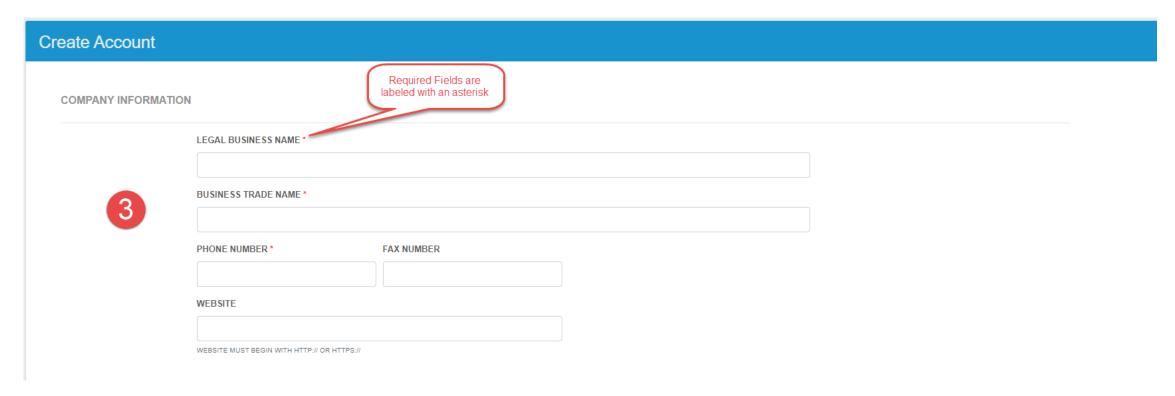

#### **Enter the Company Information**

Enter the Legal and Business Trade Names, the phone number at the account location, fax number (optional) and website (optional)

IMPORTANT NOTE: Please do not set up more than one account unless you own or file tax returns for more than one company