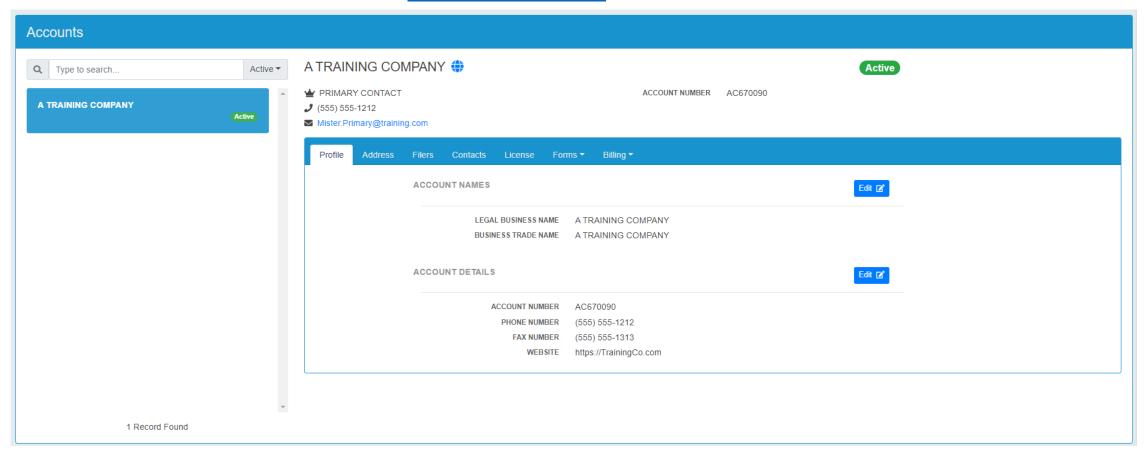

#### Creating Your Account – COMPLETE

STEP 9

#### **Account Information**

This is account section. In MOST cases, you will only need to set up an account one time. A single account may hold multiple licenses. To learn how to associate licenses, please check out the License Association documentation or video located on the OLCC Resource Page.