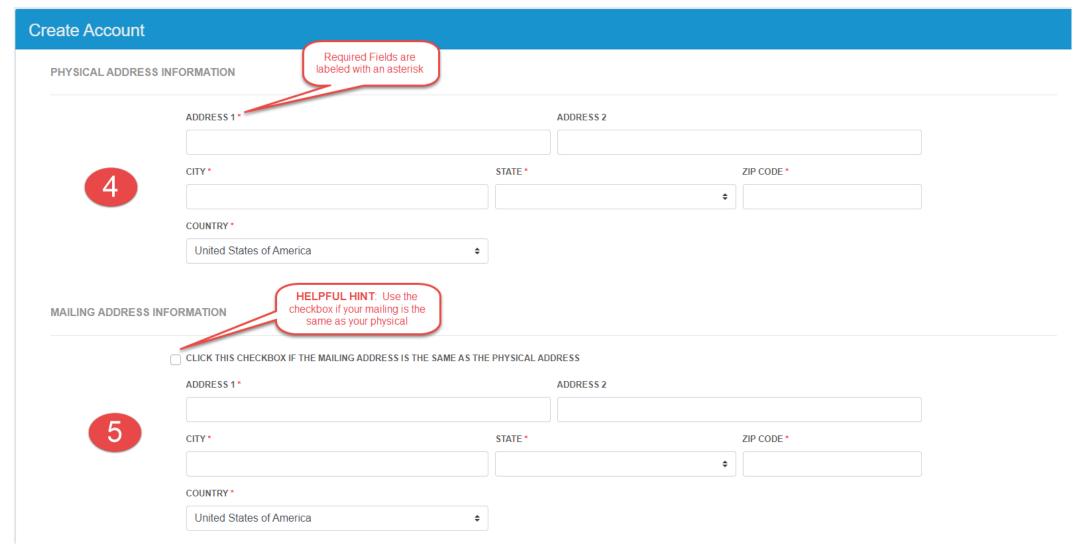

STEP 4

**Enter the physical address information** 

STEP 5

**Enter the mailing address information** 