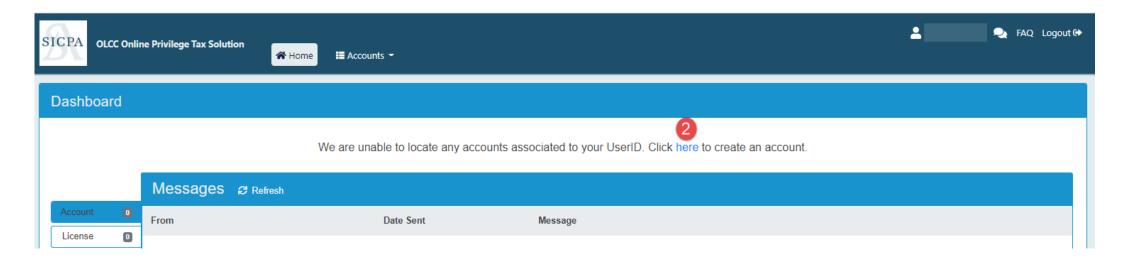

STEP 2

From Dashboard , Click on the word <a href="here">here</a> to begin account creation

STEP 3