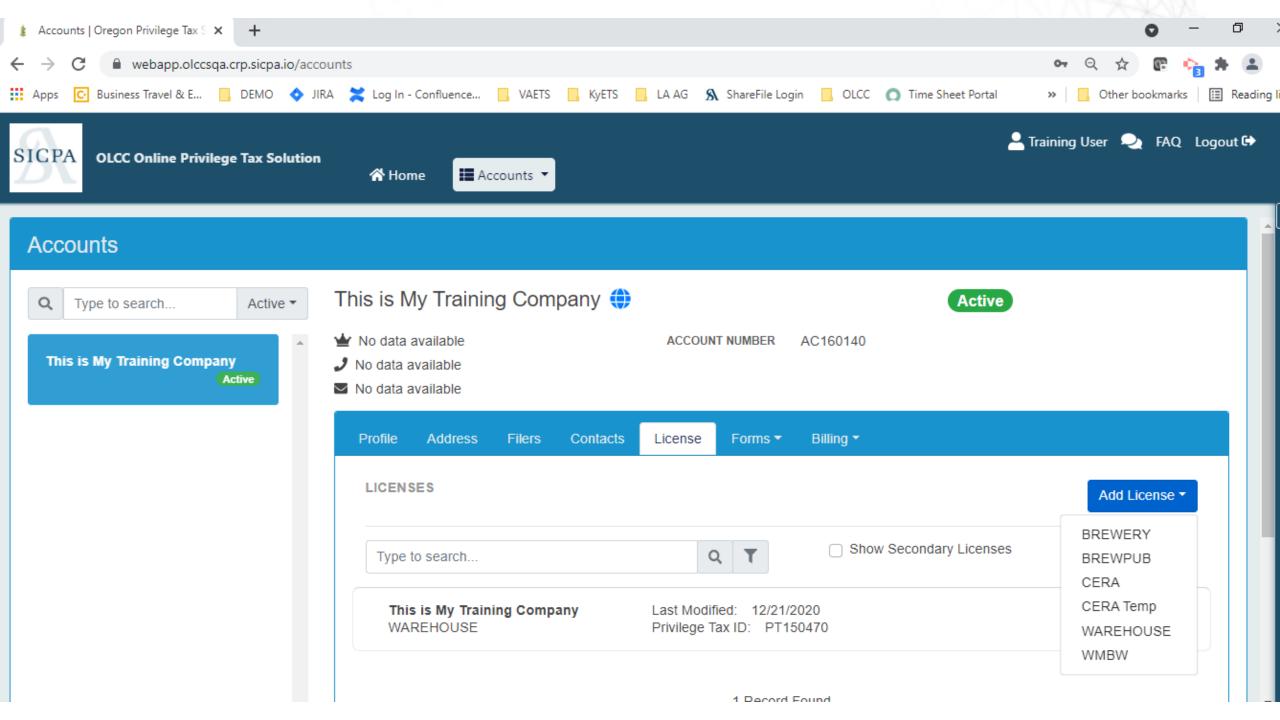

### Licenses

# **Step 3: Associated your Licenses**

Check the resource page to get all the information that you need **BEFORE** creating your licenses.

https://us.sicpa.com/olcc-training-resources