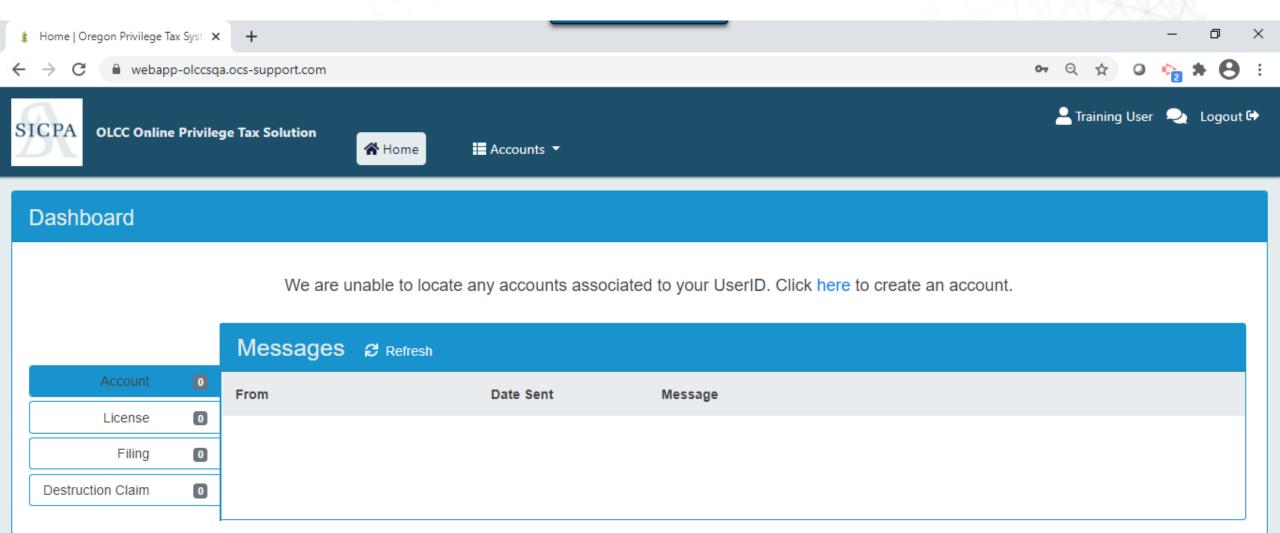

### **Business Account**

# **Step 2: Create your Business Account**

**IMPORTANT!!** Skip this step if you have previously created an account for filing with your WMBW, Warehouse or CERA license(s)