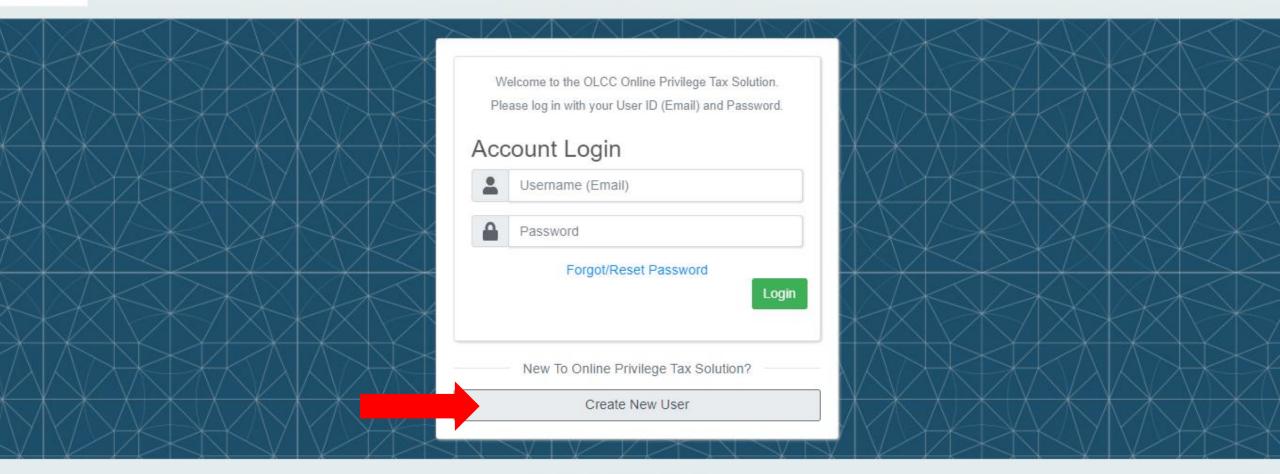

## USER ID's

**Step 1: Create UserID** 

This step is not necessary if you have previously created a userID for filing your WMBW, Warehouse or CERA license and filing returns

Online Privilege Tax Solution