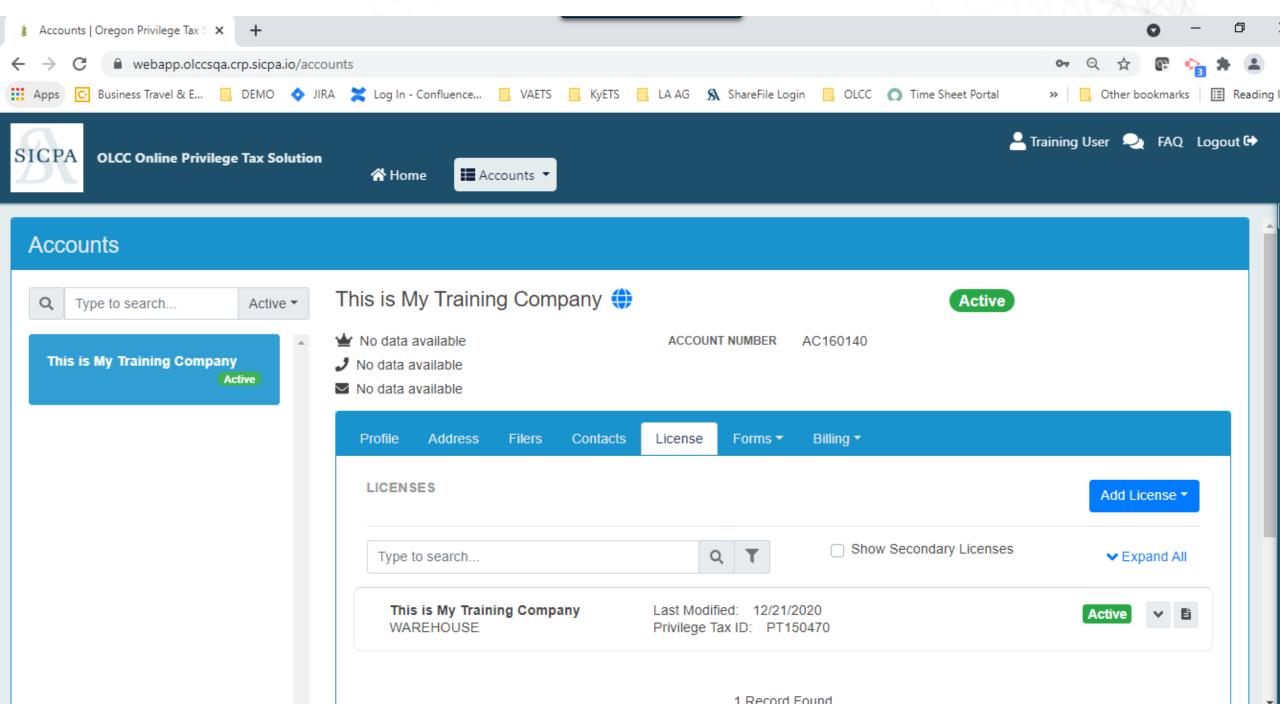

### Licenses

# **Step 3: Associated your Licenses**

Check the resource page to get all the information that you need **BEFORE** creating your licenses.

https://us.sicpa.com/olcc-training-resources