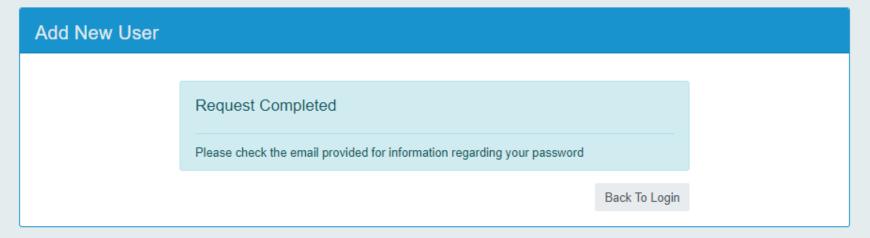

## USER ID's

**Step 1: Create UserID** 

This step is not necessary if you have previously created a userID for filing your WMBW, Warehouse or CERA license and filing returns

Online Privilege Tax Solution