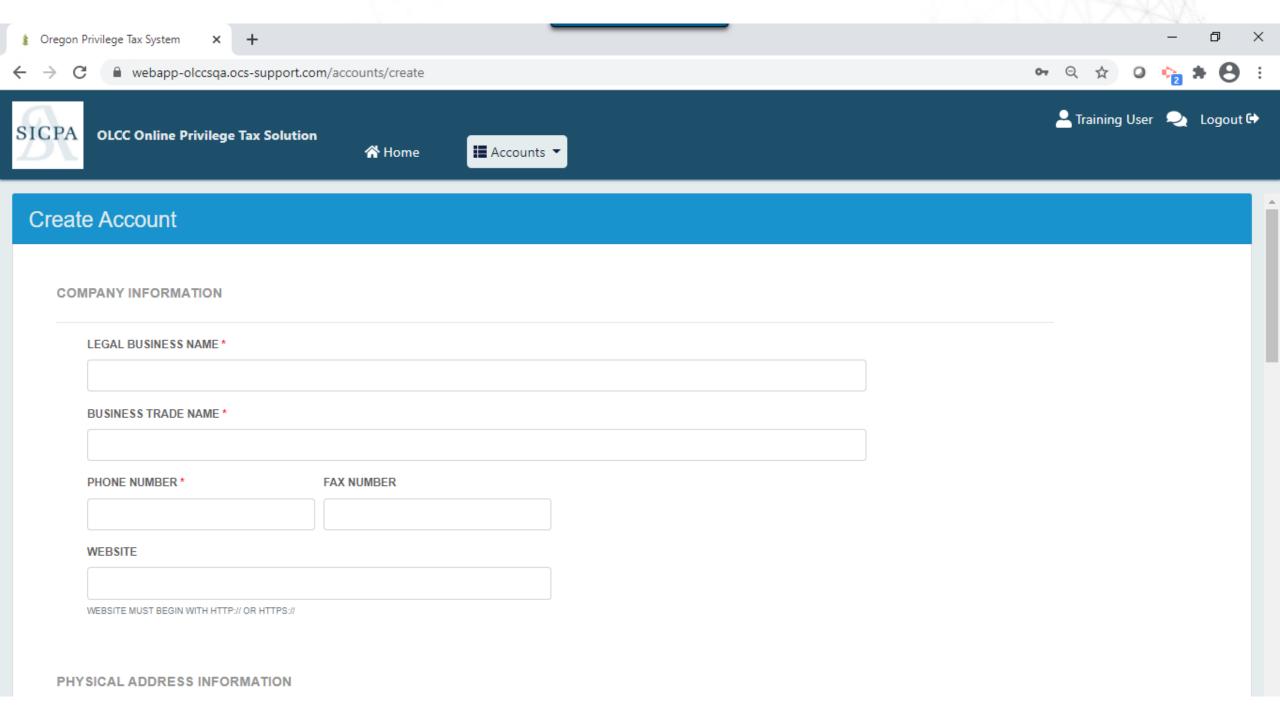

# **Step 2: Create your Business Account**

**IMPORTANT!!** Skip this step if you have previously created an account for filing with your WMBW, Warehouse or CERA license(s)