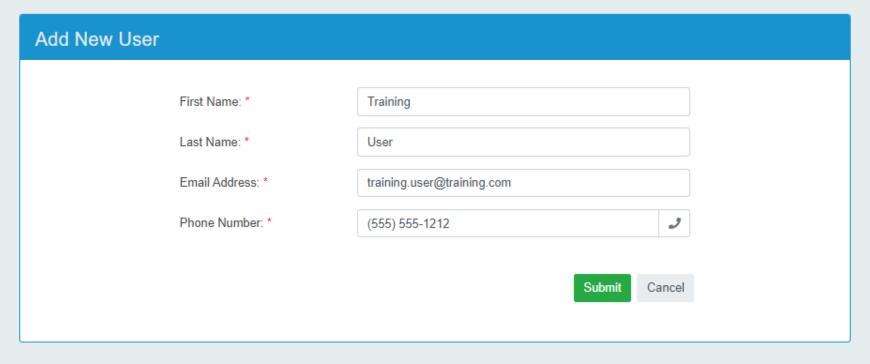

## USER ID's

**Step 1: Create UserID** 

This step is not necessary if you have previously created a userID for filing your WMBW, Warehouse or CERA license and filing returns

Online Privilege Tax Solution