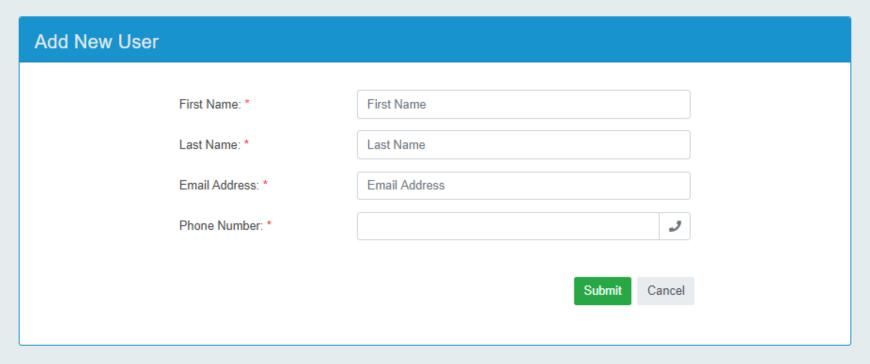

## USER ID's

**Step 1: Create UserID** 

This step is not necessary if you have previously created a userID for filing your WMBW, Warehouse or CERA license and filing returns

Online Privilege Tax Solution