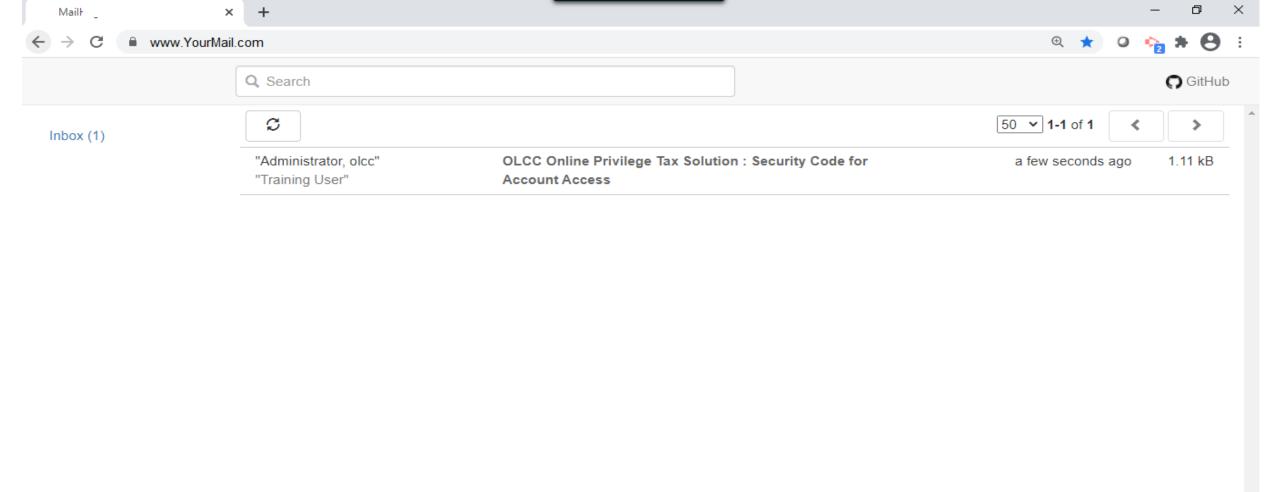

## USER ID's

**Step 1: Create UserID** 

This step is not necessary if you have previously created a userID for filing your WMBW, Warehouse or CERA license and filing returns

Online Privilege Tax Solution