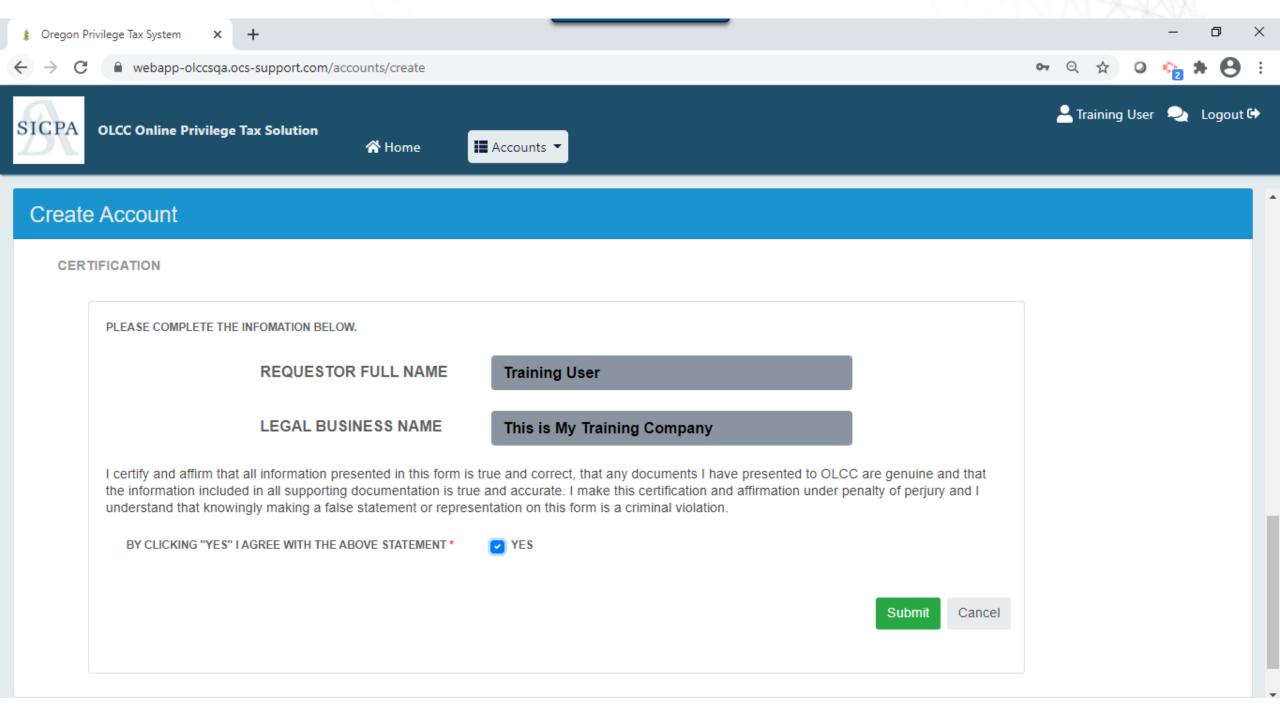

# **Step 2: Create your Business Account**

**IMPORTANT!!** Skip this step if you have previously created an account for filing with your WMBW, Warehouse or CERA license(s)