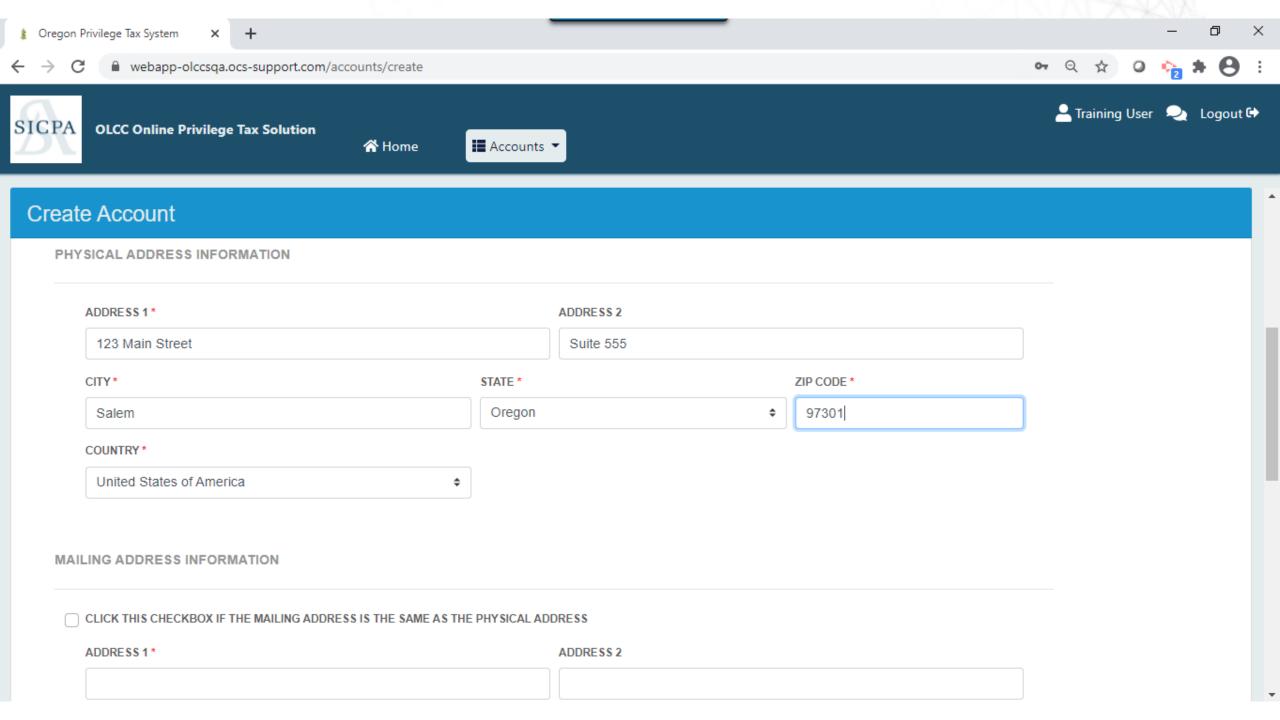

# **Step 2: Create your Business Account**

**IMPORTANT!!** Skip this step if you have previously created an account for filing with your WMBW, Warehouse or CERA license(s)