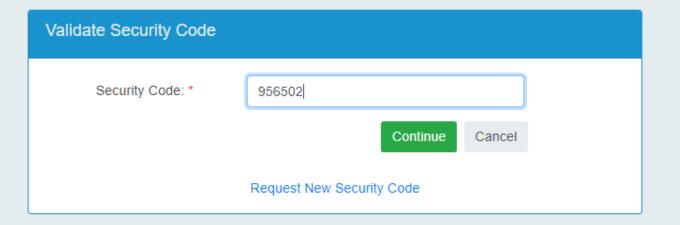

## USER ID's

**Step 1: Create UserID** 

This step is not necessary if you have previously created a userID for filing your WMBW, Warehouse or CERA license and filing returns

Online Privilege Tax Solution