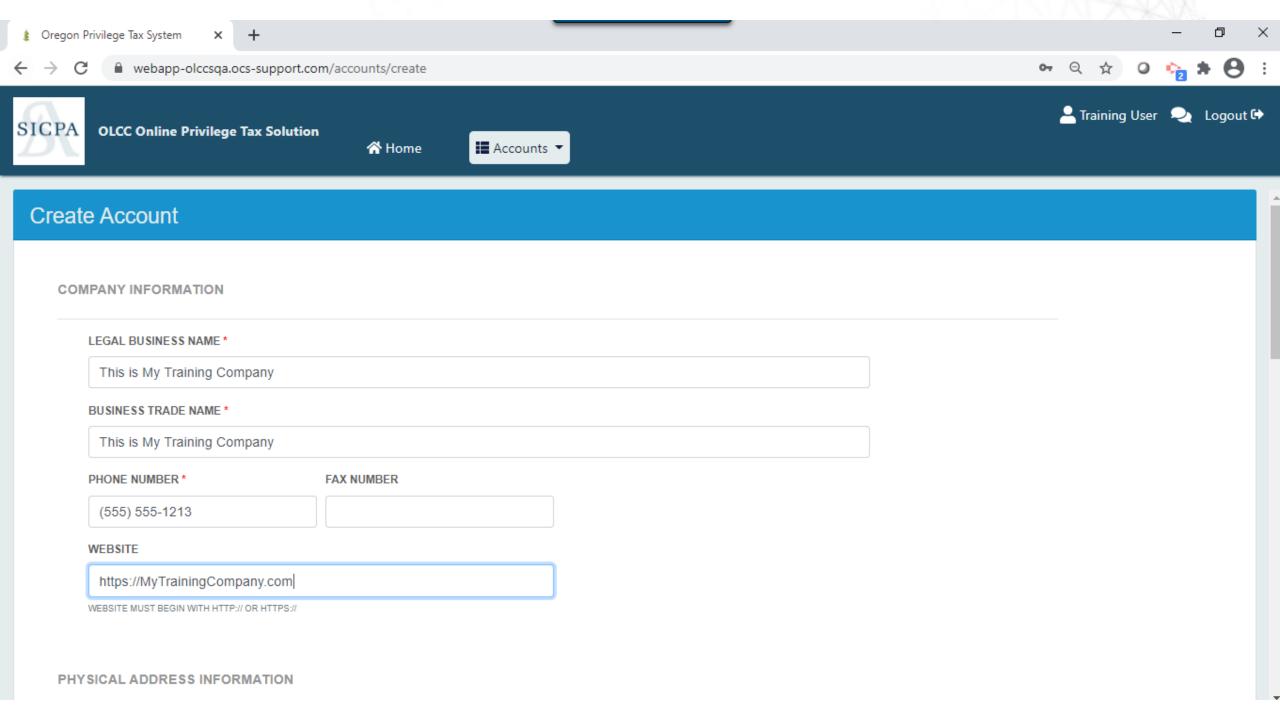

# **Step 2: Create your Business Account**

**IMPORTANT!!** Skip this step if you have previously created an account for filing with your WMBW, Warehouse or CERA license(s)