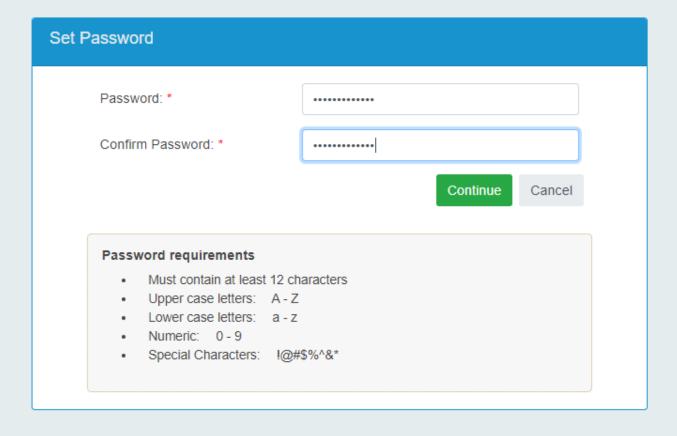

## USER ID's

**Step 1: Create UserID** 

This step is not necessary if you have previously created a userID for filing your WMBW, Warehouse or CERA license and filing returns

Online Privilege Tax Solution