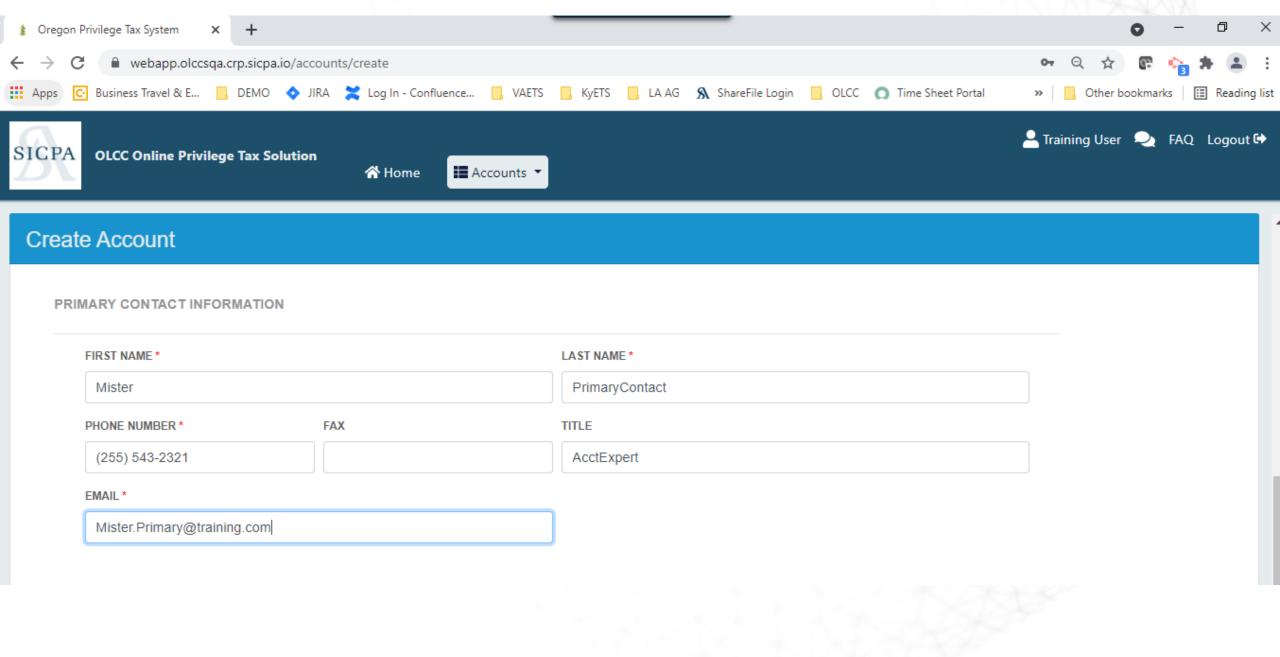

# **Step 2: Create your Business Account**

**IMPORTANT!!** Skip this step if you have previously created an account for filing with your WMBW, Warehouse or CERA license(s)