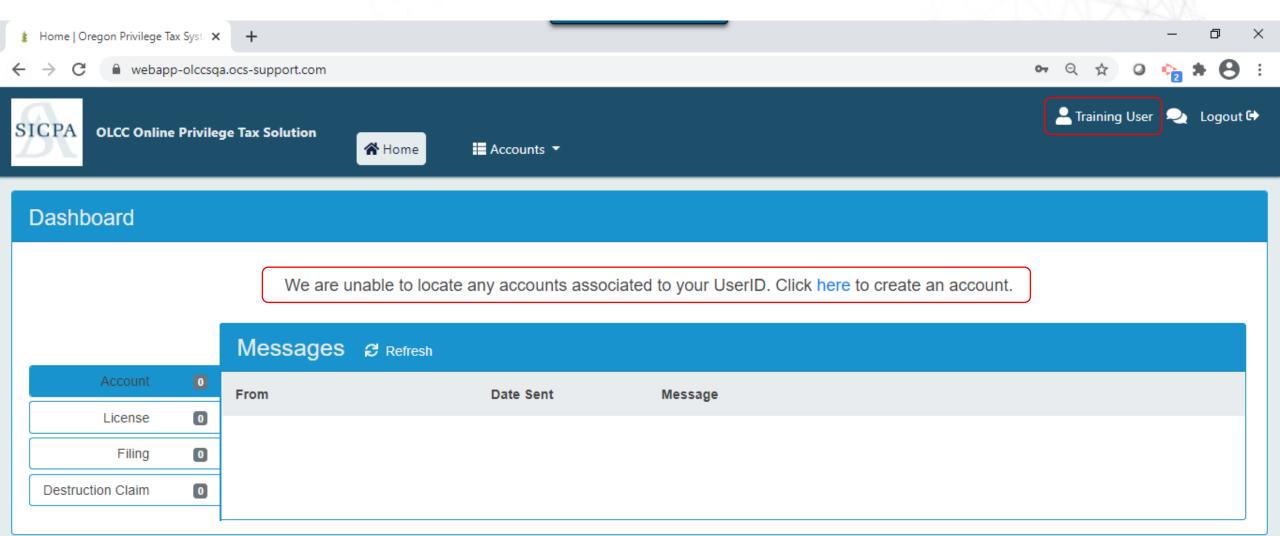

### **Business Account**

# **Step 2: Create your Business Account**

**IMPORTANT!!** Skip this step if you have previously created an account for filing with your WMBW, Warehouse or CERA license(s)