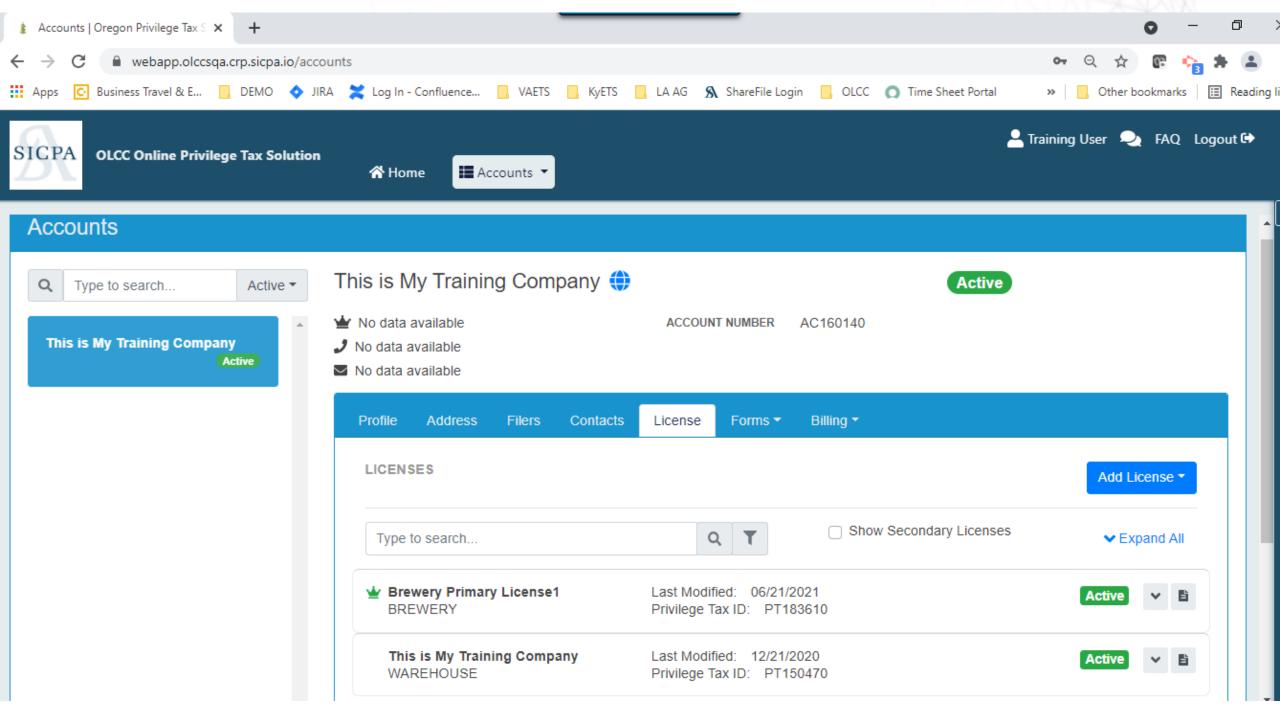

### Licenses

# **Step 3: Associated your Licenses**

Check the resource page to get all the information that you need **BEFORE** creating your licenses.

https://us.sicpa.com/olcc-training-resources