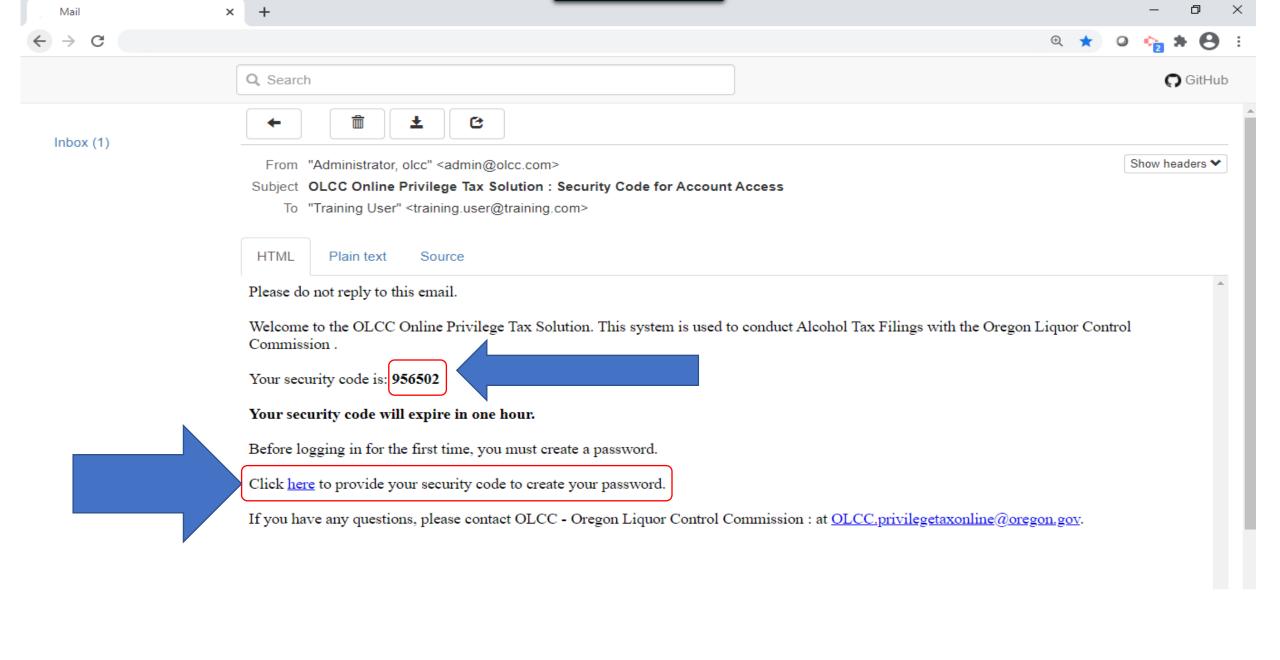

## USER ID's

**Step 1: Create UserID** 

This step is not necessary if you have previously created a userID for filing your WMBW, Warehouse or CERA license and filing returns

Online Privilege Tax Solution