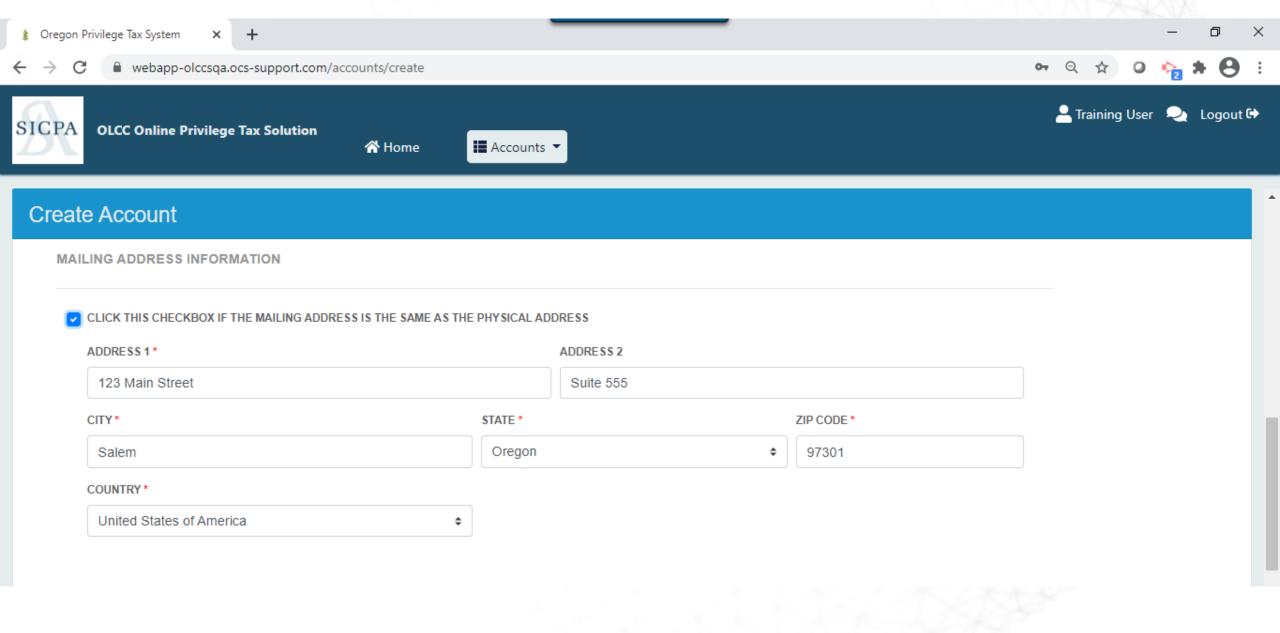

# **Step 2: Create your Business Account**

**IMPORTANT!!** Skip this step if you have previously created an account for filing with your WMBW, Warehouse or CERA license(s)