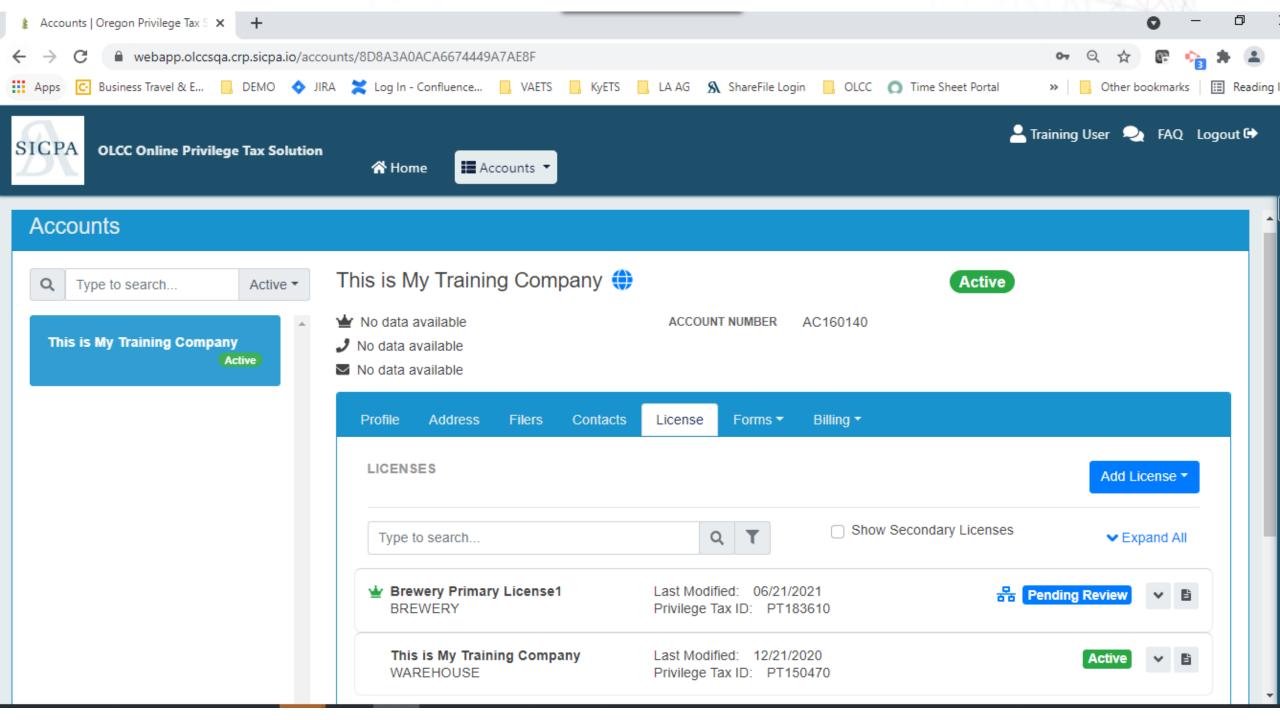

### Licenses

# **Step 3: Associated your Licenses**

Check the resource page to get all the information that you need **BEFORE** creating your licenses.

https://us.sicpa.com/olcc-training-resources