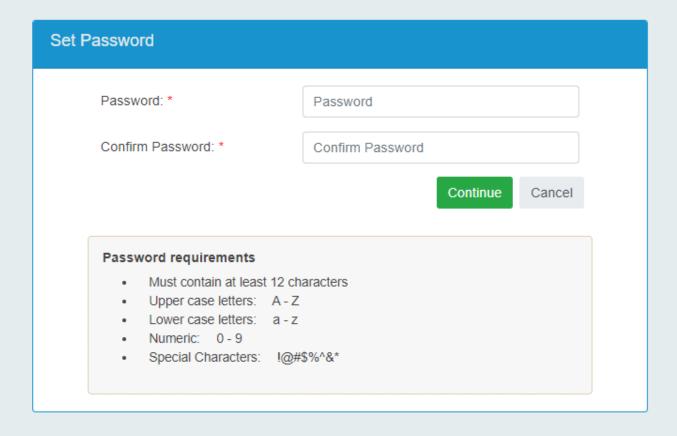

## USER ID's

**Step 1: Create UserID** 

This step is not necessary if you have previously created a userID for filing your WMBW, Warehouse or CERA license and filing returns

Online Privilege Tax Solution