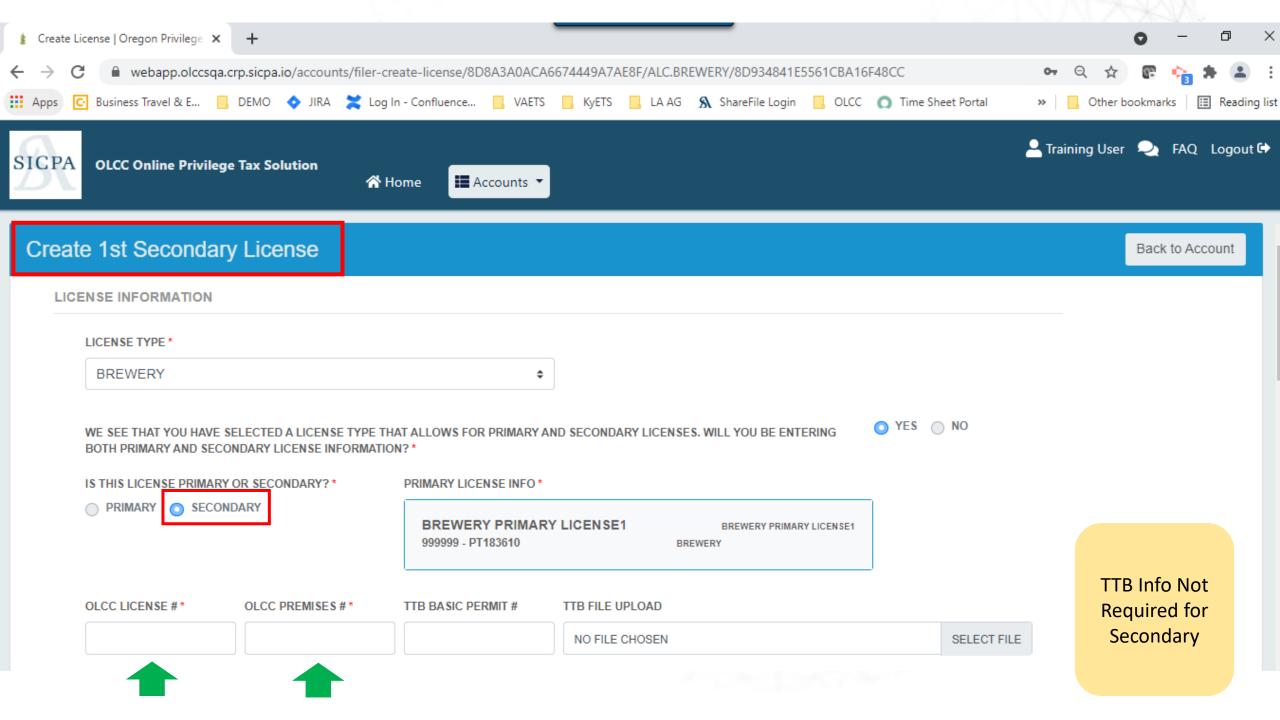

# **Step 3: Associated your Licenses**

Check the resource page to get all the information that you need **BEFORE** creating your licenses.

https://us.sicpa.com/olcc-training-resources