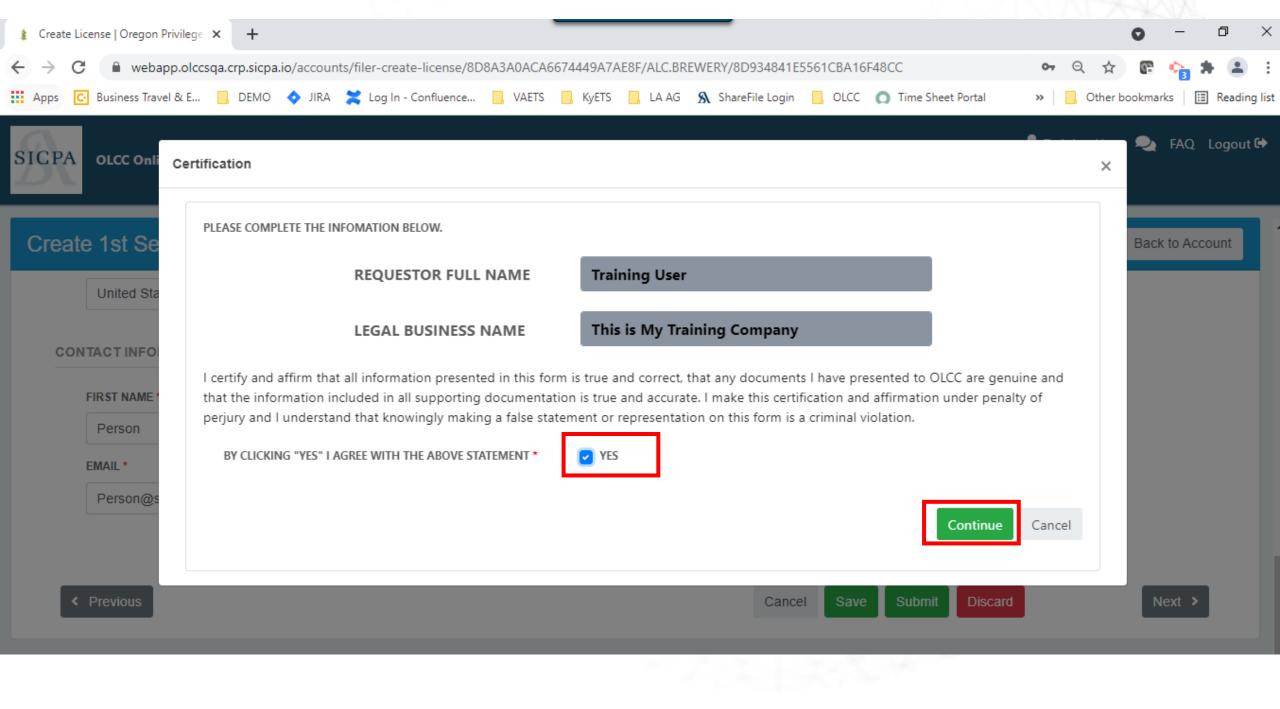

# **Step 3: Associated your Licenses**

Check the resource page to get all the information that you need **BEFORE** creating your licenses.

https://us.sicpa.com/olcc-training-resources