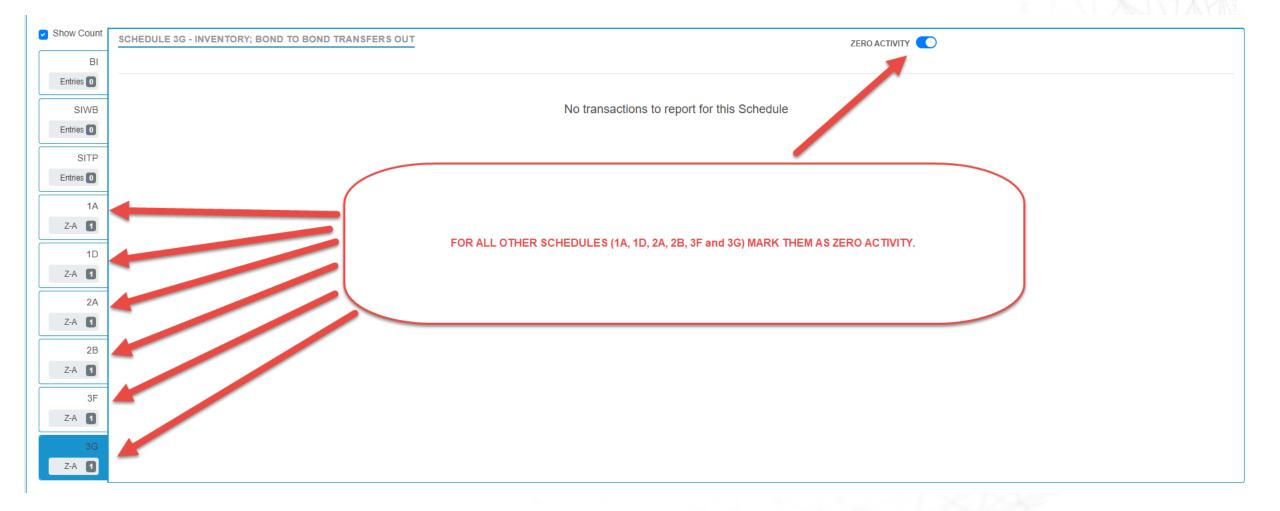

|                               |                            |  |  |  |
| 2A<br>Entries   |                                                                                           |                               |                                | ·                           |                               |                            |  |  |  |
|                 |                                                                                           |                               |                                |                             |                               |                            |  |  |  |

# INSIDE DECEMBER 2022 RETURN - SIWB



# INSIDE DECEMBER 2022 RETURN - SIWB



#### INSIDE DECEMBER 2022 RETURN – SITP



# DECEMBER 2022 RETURN – OTHER SCHEDULES



# SUBMIT THE RETURN



© 2021 | SICPA US | CONFIDENTIAL

After you have completed and submitted this DECEMBER 2022 return using the information in this document, you should see your BEGINNING INVENTORY in the JANUARY 2023 <u>statement</u> showing the values entered in the Ending Inventory for DECEMBER 2022.

#### YOU CANNOT BALANCE YOUR JANUARY 2023 RETURN IF YOU DO NOT DO THIS FIRST!

Thank you for your understanding.