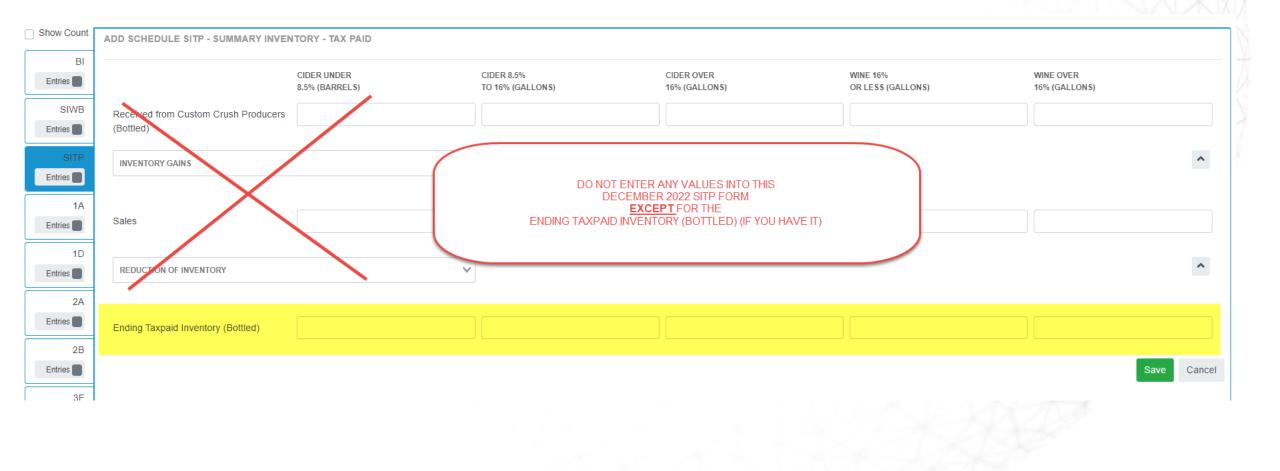

|                             |                               |                            |  |  |  |
| 2A<br>Entries   |                                                                                           |                               |                                | ·                           |                               |                            |  |  |  |
|                 |                                                                                           |                               |                                |                             |                               |                            |  |  |  |

# INSIDE DECEMBER 2022 RETURN - SIWB



# INSIDE DECEMBER 2022 RETURN - SIWB



#### INSIDE DECEMBER 2022 RETURN – SITP



# DECEMBER 2022 RETURN – OTHER SCHEDULES



# SUBMIT THE RETURN



© 2021 | SICPA US | CONFIDENTIAL

After you have completed and submitted this DECEMBER 2022 return using the information in this document, you should see your BEGINNING INVENTORY in the JANUARY 2023 <u>statement</u> showing the values entered in the Ending Inventory for DECEMBER 2022.

#### YOU CANNOT BALANCE YOUR JANUARY 2023 RETURN IF YOU DO NOT DO THIS FIRST!

Thank you for your understanding.