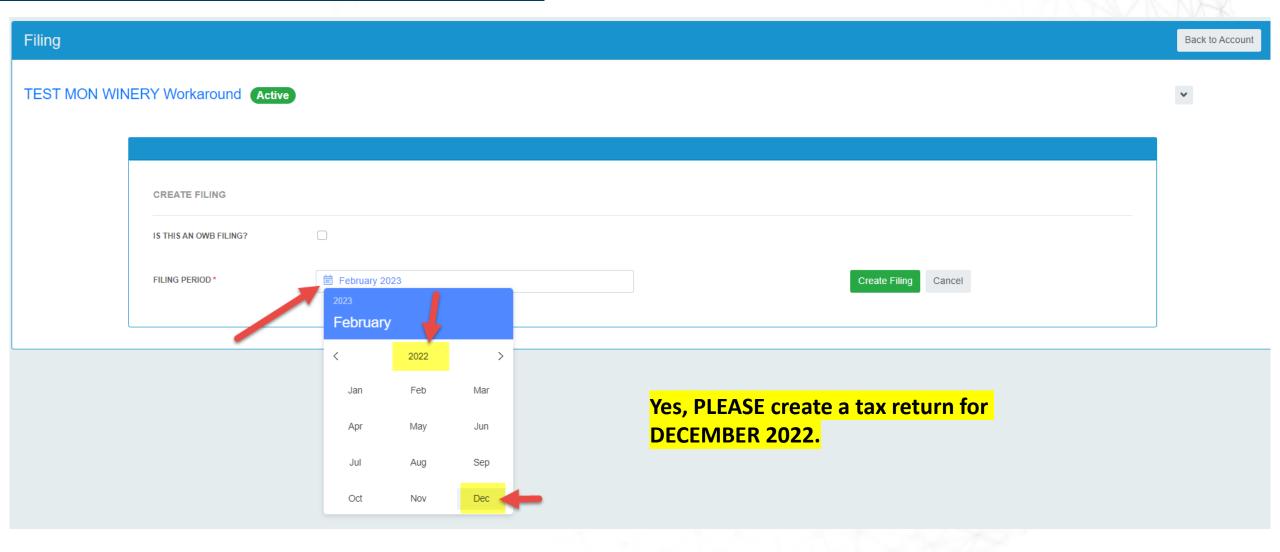

Found                                                                  | Complete F Actions -                                                                                                                                                                                   |
| 1 Record Found<br>© 2021   SICPA US   CONFIDENTIAL                                               |                                                                                   |                                                                                                               |                                                                                                                                                                                                        |

### SELECT DECEMBER 2022



# INSIDE DECEMBER 2022 RETURN - BI

| Show Count      | ADD SCHEDULE BI - BEGINNING INVENTORY                                                     |                               |                                |                             |                               |                            |  |  |  |
|-----------------|-------------------------------------------------------------------------------------------|-------------------------------|--------------------------------|-----------------------------|-------------------------------|----------------------------|--|--|--|
| BI<br>Entries   |                                                                                           | CIDER UNDER<br>8.5% (BARRELS) | CIDER 8.5%<br>TO 16% (GALLONS) | CIDER OVER<br>16% (GALLONS) | W