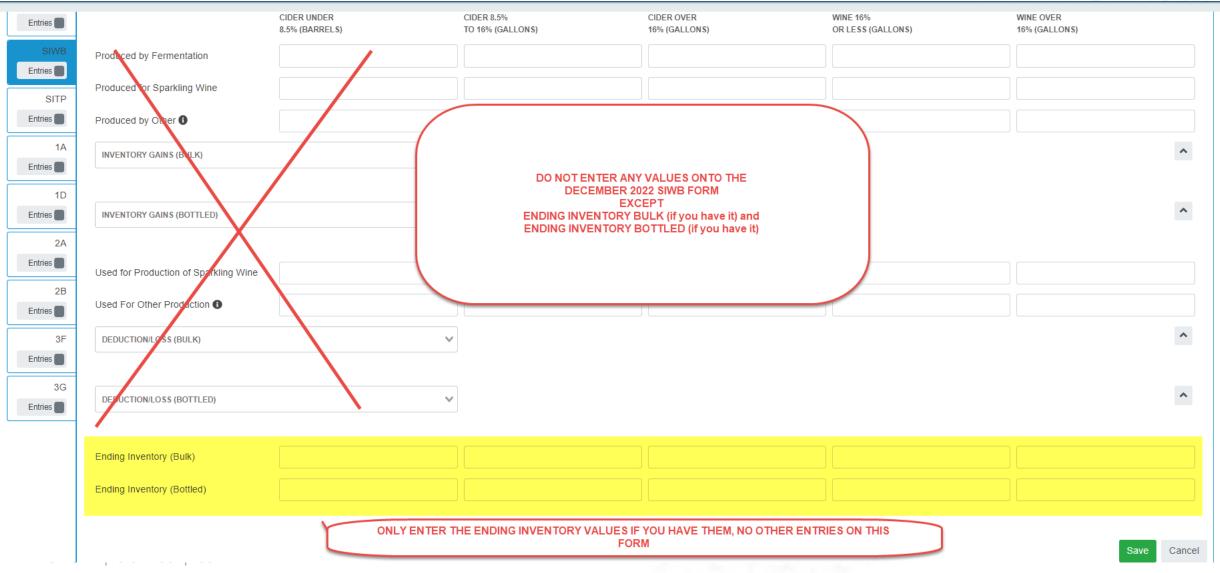

R DECEMBER 2022 ENDING INVENTORY VALUES |                               |                                |                             |                               |                            |  |  |  |
| 2A<br>Entries   |                                                                                           |                               |                                | ·                           |                               |                            |  |  |  |
|                 |                                                                                           |                               |                                |                             |                               |                            |  |  |  |

# INSIDE DECEMBER 2022 RETURN - SIWB



# INSIDE DECEMBER 2022 RETURN - SIWB



#### INSIDE DECEMBER 2022 RETURN – SITP



# DECEMBER 2022 RETURN – OTHER SCHEDULES



# SUBMIT THE RETURN



© 2021 | SICPA US | CONFIDENTIAL

After you have completed and submitted this DECEMBER 2022 return using the information in this document, you should see your BEGINNING INVENTORY in the JANUARY 2023 <u>statement</u> showing the values entered in the Ending Inventory for DECEMBER 2022.

#### YOU CANNOT BALANCE YOUR JANUARY 2023 RETURN IF YOU DO NOT DO THIS FIRST!

Thank you for your understanding.