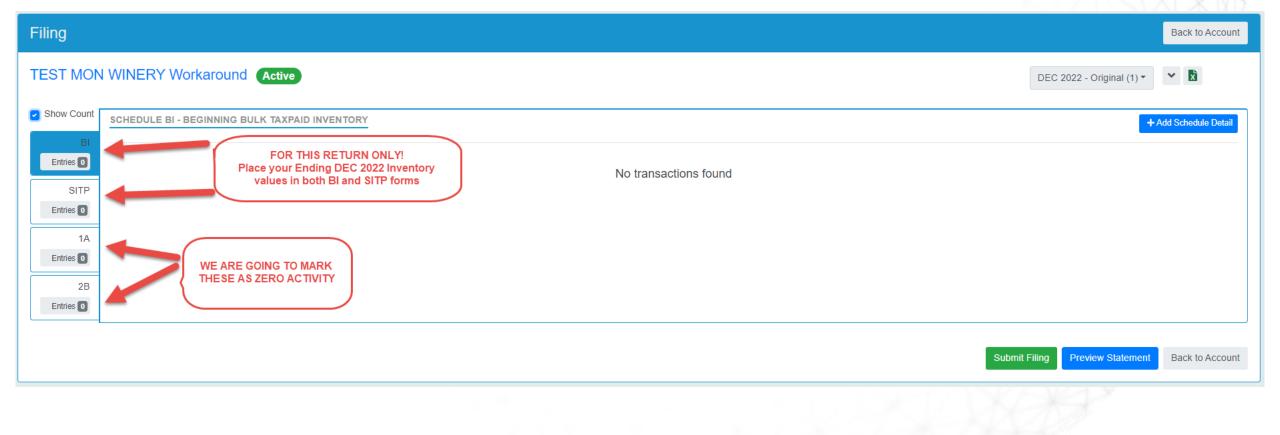

#### **INSIDE DECEMBER 2022 RETURN**

### **INSIDE DECEMBER 2022 RETURN - BI**

| Filing                                                        |                                                                                                                                                                                                                                                                                                                          |                   |                           | Back to Account                                                                                                                                                                                                                                                                                                                                                                                                                                                                                                                                                                                                                                                                                                                                                                                                                                                                                                                                                                                                                                                                                                                                                                                                                                                                                                                                                                                                                                                                                                                                                                                                                                                                                                                                                                                                                                                                                                                                                                                                                                                                                                                                                                                                                                                                                                                                                                                                                                                                                                                                                                                                                                                                                                                                                                                                                                                                                                                                                           |
|---------------------------------------------------------------|--------------------------------------------------------------------------------------------------------------------------------------------------------------------------------------------------------------------------------------------------------------------------------------------------------------------------|-------------------|---------------------------|---------------------------------------------------------------------------------------------------------------------------------------------------------------------------------------------------------------------------------------------------------------------------------------------------------------------------------------------------------------------------------------------------------------------------------------------------------------------------------------------------------------------------------------------------------------------------------------------------------------------------------------------------------------------------------------------------------------------------------------------------------------------------------------------------------------------------------------------------------------------------------------------------------------------------------------------------------------------------------------------------------------------------------------------------------------------------------------------------------------------------------------------------------------------------------------------------------------------------------------------------------------------------------------------------------------------------------------------------------------------------------------------------------------------------------------------------------------------------------------------------------------------------------------------------------------------------------------------------------------------------------------------------------------------------------------------------------------------------------------------------------------------------------------------------------------------------------------------------------------------------------------------------------------------------------------------------------------------------------------------------------------------------------------------------------------------------------------------------------------------------------------------------------------------------------------------------------------------------------------------------------------------------------------------------------------------------------------------------------------------------------------------------------------------------------------------------------------------------------------------------------------------------------------------------------------------------------------------------------------------------------------------------------------------------------------------------------------------------------------------------------------------------------------------------------------------------------------------------------------------------------------------------------------------------------------------------------------------------|
| TEST MON                                                      | WINERY Workaround Active                                                                                                                                                                                                                                                                                                 |                   | DEC 2022 - Original (1) - | ✓ <a>Image: <a>Image:</a></a></a></a></a></a></a></a></a></a></a></a></a></a></a></a></a></a></a></a></a></a></a></a></a></a></a></a></a></a></a></a></a></a></a></a></a></a></a></a></a></a></a></a></a></a></a></a></a></a></a></a></a></a></a></a></a></a></a></a></a></a></a></a></a></a></a></a></a></a></a></a></a></a></a></a></a></a></a></a></a></a></a></a></a></a></a></a></a></a></a></a></a></a></a></a></a></a></a></a></a></a></a></a></a></a></a></a></a></a></a></a></a></a></a></a></a></a></a></a></a></a></a></a></a></a></a></a></a></a></a></a></a></a></a></a></a></a></a></a></a></a></a></a></a></a></a></a></a></a></a></a></a></a></a></a></a></a></a></a></a></a></a></a></a></a></a></a></a></a></a></a></a></a></a></a></a></a></a></a></a></a></a></a></a></a></a></a></a></a></a></a></a></a></a></a></a></a></a></a></a></a></a></a> |
| Show Count                                                    | ADD SCHEDULE BI - BEGINNING BULK TAXPAID INVENTORY                                                                                                                                                                                                                                                                       |                   |                           |                                                                                                                                                                                                                                                                                                                                                                                                                                                                                                                                                                                                                                                                                                                                                                                                                                                                                                                                                                                                                                                                                                                                                                                                                                                                                                                                                                                                                                                                                                                                                                                                                                                                                                                                                                                                                                                                                                                                                                                                                                                                                                                                                                                                                                                                                                                                                                                                                                                                                                                                                                                                                                                                                                                                                                                                                                                                                                                                                                           |
| BI<br>Entries O<br>SITP<br>Entries O<br>1A<br>Entries O<br>2B | PRODUCT<br>Cider under 8.5% (Barrels) *<br>Cider 8.5% to 16% (Gallons) *<br>Cider over 16% (Gallons) *<br>Wine 16% or less (Gallons) *                                                                                                                                                                                   | REPORTABLE VOLUME |                           |                                                                                                                                                                                                                                                                                                                                                                                                                                                                                                                                                                                                                                                                                                                                                                                                                                                                                                                                                                                                                                                                                                                                                                                                                                                                                                                                                                                                                                                                                                                                                                                                                                                                                                                                                                                                                                                                                                                                                                                                                                                                                                                                                                                                                                                                                                                                                                                                                                                                                                                                                                                                                                                                                                                                                                                                                                                                                                                                                                           |
| Entries 0                                                     | Wine over 16% (Gallons) *  FOR THIS DECEMBER 2022 TAX RETURN ONLY, PLEASE ENTER THE SAME NUMBERS THAT YOU PUT FOR YOUR DECEMBER 2022 ENDING INVENTORY INTO THE BEGINNING INVENTORY FIELDS! THIS IS THE ONLY WAY THAT THIS RETURN CAN BALANCE!  THIS IS A ONE TIME ENTRY! ONLY FOR THIS DECEMBER 2022 RETURN!  Submit Fil |                   |                           | Save Cancel Back to Account                                                                                                                                                                                                                                                                                                                                                                                                                                                                                                                                                                                                                                                                                                                                                                                                                                                                                                                                                                                                                                                                                                                                                                                                                                                                                                                                                                                                                                                                                                                                                                                                                                                                                                                                                                                                                                                                                                                                                                                                                                                                                                                                                                                                                                                                                                                                                                                                                                                                                                                                                                                                                                                                                                                                                                                                                                                                                                                                               |

### INSIDE DECEMBER 2022 RETURN – 1A and 2B