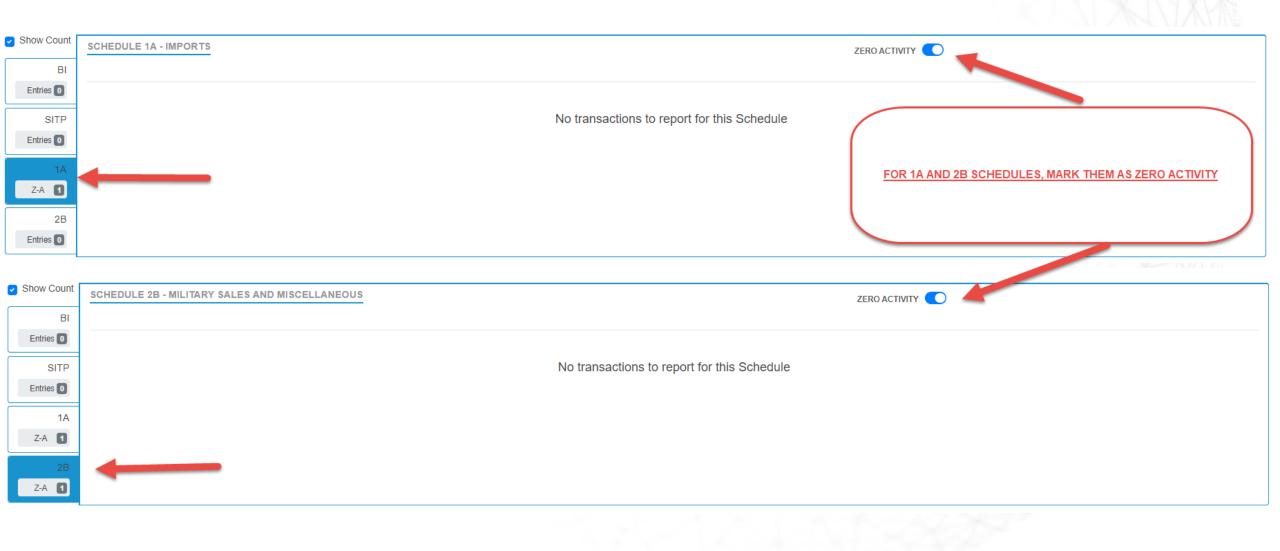

### INSIDE DECEMBER 2022 RETURN – 1A and 2B

## SUBMIT THE RETURN

| Filing                        |                                                |                                             | Back to Account                |
|-------------------------------|------------------------------------------------|---------------------------------------------|--------------------------------|
| TEST MON                      | WINERY Workaround Active                       | DEC 2022 -                                  | Original (1) 🕶 🔽               |
| Show Count<br>BI<br>Entries 0 | SCHEDULE 2B - MILITARY SALES AND MISCELLANEOUS | ZERO ACTIVITY                               |                                |
| SITP<br>Entries 0             | 1                                              | No transactions to report for this Schedule |                                |
| 1A<br>Z-A <b>1</b><br>2B      |                                                |                                             |                                |
| Z-A 1                         |                                                | Submit Filing Prev                          | view Statement Back to Account |