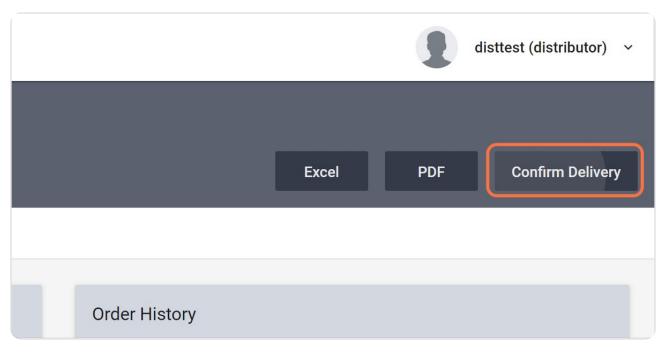

| RESC    | DURCES               |   |         |



STEP 3

# Click on Manage Orders

| Ex      | cise Stamping System |   |
|---------|----------------------|---|
| ORDI    | ERS                  |   |
|         | Stamp Orders         | ~ |
|         | Manage Orders        |   |
|         | Create Order         |   |
| REPORTS |                      |   |
| n       | Shipped Order        |   |
| E       | Applied Stamp        |   |
| n       | Roll Usage           |   |

#### STEP 4

## Click on a shipped order

| ll Usage  | 102087 |  |
|-----------|--------|--|
| CES       | 101552 |  |
| tice      | 82014  |  |
| ntact Us  | 81995  |  |
| er Guides |        |  |
|           |        |  |
|           |        |  |
|           |        |  |



STEP 5

#### **Click on Confirm Delivery**



STEP 6

#### **Click on Yes**





#### STEP 7

#### Type password

| ail                                 |                              |        |                  |   |   |
|-------------------------------------|------------------------------|--------|------------------|---|---|
| ime                                 |                              |        | Delivery Address |   |   |
| ber                                 |                              | Emai   | I                | _ |   |
| mber                                | User Authentica              | tion   |                  |   | × |
| 90                                  | Please enter your password * |        |                  |   |   |
|                                     |                              | ок     | Cancel