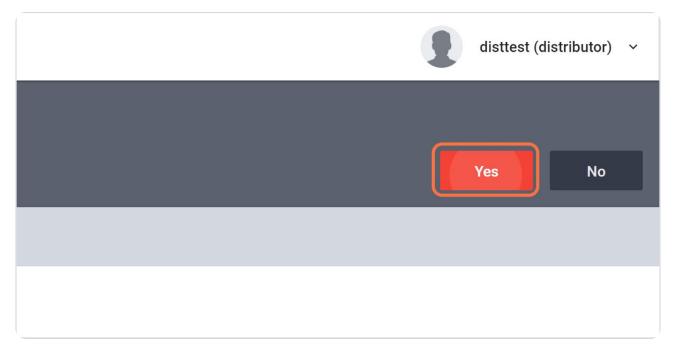

|   |         |



STEP 3

# Click on Manage Orders

| Ex      | cise Stamping System |   |
|---------|----------------------|---|
| ORDI    | ERS                  |   |
|         | Stamp Orders         | ~ |
|         | Manage Orders        |   |
|         | Create Order         |   |
| REPORTS |                      |   |
| n       | Shipped Order        |   |
| E       | Applied Stamp        |   |
| n       | Roll Usage           |   |

#### STEP 4

## Click on a shipped order

| ll Usage  | 102087 |  |
|-----------|--------|--|
| CES       | 101552 |  |
| tice      | 82014  |  |
| ntact Us  | 81995  |  |
| er Guides |        |  |
|           |        |  |
|           |        |  |
|           |        |  |



STEP 5

#### **Click on Confirm Delivery**



STEP 6

#### **Click on Yes**





#### STEP 7

#### Type password

| ail                                 |                              |        |                  |   |   |
|-------------------------------------|------------------------------|--------|------------------|---|---|
| ime                                 |                              |        | Delivery Address |   |   |
| ber                                 |                              | Emai   | I                | _ |   |
| mber                                | User Authentica              | tion   |                  |   | × |
| 90                                  | Please enter your password * |        |                  |   |   |
|                                     |                              | ок     | Cancel           |   |   |
| Product